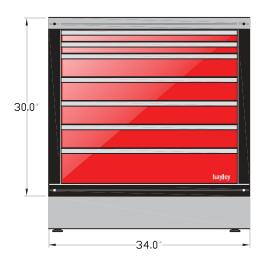

#### **DIMENSIONS:**

30" tall x 28" wide x 24.5" deep 30" tall x 34" wide x 24.5" deep

## **TOOL CHEST (Standard Configuration):**

2 - 2", 4 - 4", 1 - 6" drawer

## **TOOL CHEST**