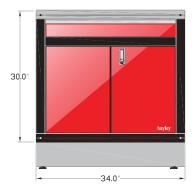

#### **DIMENSIONS:**

30" tall x 28" wide x 24.5" deep 30" tall x 34" wide x 24.5" deep

### **TOOL CABINETS (Standard Configuration):**

- 1 4" drawer or 2 2" drawers
- 1 Galvanized steel shelf

#### **AVAILABLE COLOURS:**

Cabinets are supplied with a textured powder coated black frame & side panels. Cabinet doors are available in six standard colors: black, white, red, orange, royal blue and yellow.

#### **FEATURES:**

- 100% modular for expandability
- 100% Canadian made
- Doors are double sided for extra strength and durability
- Cabinets are constructed from 16 gauge steel providing: higher strength, greater rigidity, tighter tolerances, and longer life.
- Rolled edges; no burrs or sharp edges
- Textured chrome latch Standard (matte black optional)
- Stainless steel full length hinges
- •Textured powder coated paint; reduces scuffs and fingerprints, easily cleaned
- 1/4" x 2" slotted mounting holes for easy installation and adjustability