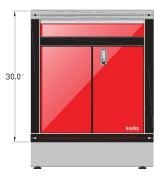

#### **DIMENSIONS:**

30" tall x 28" wide x 24.5" deep 30" tall x 34" wide x 24.5" deep

### **TOOL CABINETS (Standard Configuration):**

- 1 4" drawer or 2 2" drawers
- 1 Galvanized steel shelf

#### **AVAILABLE COLOURS:**

Cabinets are supplied with a textured powder coated black frame & side panels. Cabinet doors are available in six standard colors: black, white, red, orange, royal blue and yellow.

#### **FEATURES:**

- 100% modular for expandability
- 100% Canadian made
- Doors are double sided for extra strength and durability
- Cabinets are constructed from 16 gauge steel providing: higher strength, greater rigidity, tighter tolerances, and longer life.
- Rolled edges; no burrs or sharp edges
- Textured chrome latch Standard (matte black optional)
- Stainless steel full length hinges
- •Textured powder coated paint; reduces scuffs and fingerprints, easily cleaned
- 1/4" x 2" slotted mounting holes for easy installation and adjustability