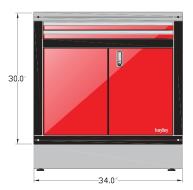

#### **DIMENSIONS:**

30" tall x 28" wide x 24.5" deep 30" tall x 34" wide x 24.5" deep

## **TOOL CHEST (Standard Configuration):**

2 - 2", 4 - 4", 1 - 6" drawer

#### **AVAILABLE COLOURS:**

Cabinets are supplied with a textured powder coated black frame & side panels. Cabinet doors are available in six standard colors: black, white, red, orange, royal blue and yellow.

#### **FEATURES:**

- 100% modular for expandability
- 100% Canadian made
- Doors are double sided for extra strength and durability
- Cabinets are constructed from 16 gauge steel providing: higher strength, greater rigidity, tighter tolerances, and longer life.
- Rolled edges; no burrs or sharp edges
- Textured chrome latch Standard (matte black optional)
- Stainless steel full length hinges
- Textured powder coated paint; reduces scuffs and fingerprints, easily cleaned
- 1/4" x 2" slotted mounting holes for easy installation and adjustability