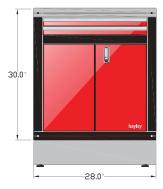

#### **DIMENSIONS:**

30" tall x 28" wide x 24.5" deep 30" tall x 34" wide x 24.5" deep

## **TOOL CHEST (Standard Configuration):**

2 - 2", 4 - 4", 1 - 6" drawer

#### **AVAILABLE COLOURS:**

Cabinets are supplied with a textured powder coated black frame & side panels. Cabinet doors are available in six standard colors: black, white, red, orange, royal blue and yellow.

#### **FEATURES:**

- 100% modular for expandability
- 100% Canadian made
- Doors are double sided for extra strength and durability
- Cabinets are constructed from 16 gauge steel providing: higher strength, greater rigidity, tighter tolerances, and longer life.
- Rolled edges; no burrs or sharp edges
- Textured chrome latch Standard (matte black optional)
- Stainless steel full length hinges
- Textured powder coated paint; reduces scuffs and fingerprints, easily cleaned
- 1/4" x 2" slotted mounting holes for easy installation and adjustability