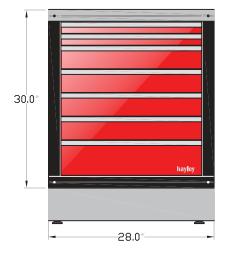

#### **DIMENSIONS:**

30" tall x 28" wide x 24.5" deep 30" tall x 34" wide x 24.5" deep

## **TOOL CHEST (Standard Configuration):**

2 - 2", 4 - 4", 1 - 6" drawer

## **TOOL CHEST**