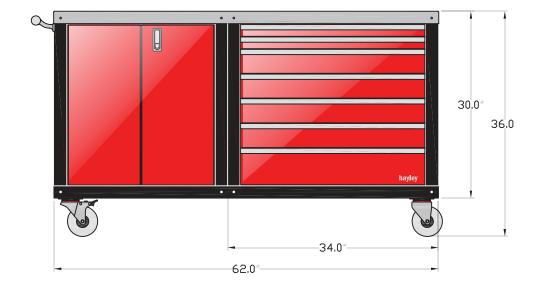

e and yellow.

\*Custom colours are avalable (see your local dealer for details).



## **FEATURES:**

- 100% modular for expandability
- 100% Canadian made
- Doors are double sided for extra strength and durability
- Cabinets are constructed from 16 gauge steel providing: higher strength, greater rigidity, tighter tolerances, and longer life.
- Rolled edges; no burrs or sharp edges
- Textured chrome latch Standard (matte black optional)
- Stainless steel full length hinges
- Textured powder coated paint; reduces scuffs and fingerprints, easily cleaned
- 1/4" x 2" slotted mounting holes for easy installation and adjustability
- 4 5" casters, two stationary, two locking
- Full extension drawers complete with 100lbs. ball bearing slides
- Standard locking drawers

## **ROLLING COMBO UNIT**