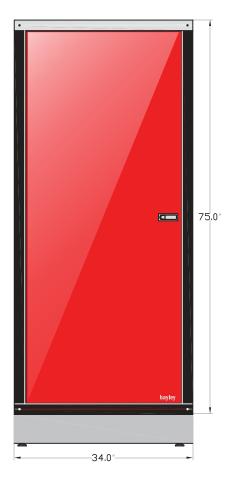

## **DIMENSIONS:**

75" tall x 28" wide x 14" deep 75" tall x 28" wide x 24.5" deep 75" tall x 34" wide x 14" deep 75" tall x 34" wide x 24.5" deep

#### **AVAILABLE COLOURS:**

Cabinets are supplied with a textured powder coated black frame & side panels. Cabinet doors are available in six standard colors: black, white, red, orange, royal blue and yellow.