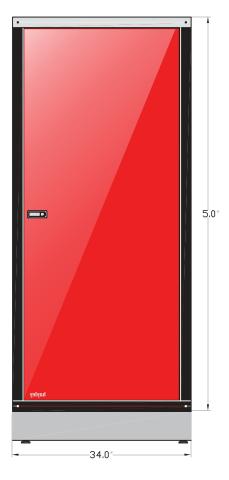

## **DIMENSIONS:**

75" tall x 28" wide x 14" deep 75" tall x 28" wide x 24.5" deep 75" tall x 34" wide x 14" deep 75" tall x 34" wide x 24.5" deep

#### **AVAILABLE COLOURS:**

Cabinets are supplied with a textured powder coated black frame & side panels. Cabinet doors are available in six standard colors: black, white, red, orange, royal blue and yellow.