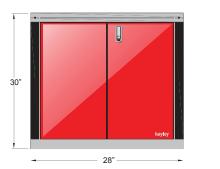

#### **DIMENSIONS:**

30" tall x 28" wide x 24.5" deep 30" tall x 34" wide x 24.5" deep