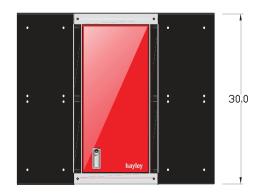

#### **DIMENSIONS:**

30" tall x 28" wide x 24.5" deep 30" tall x 34" wide x 24.5" deep