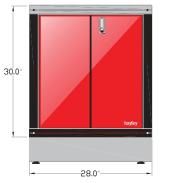

#### **DIMENSIONS:**

30" tall x 28" wide x 24.5" deep 30" tall x 34" wide x 24.5" deep

## SHELF:

1 - Galvanized steel shelf

# **AVAILABLE COLOURS:**

Cabinets are supplied with a textured powder coated black frame & side panels. Cabinet doors are available in six standard colors: black, white, red, orange, royal blue and yellow.

\*Custom colours are avalable (see your local dealer for details).

### FEATURES:

- 100% modular for expandability
- 100% Canadian made
- Doors are double sided for extra strength and durability
- Cabinets are constructed from 16 gauge steel providing: higher strength, greater rigidity, tighter tolerances, and longer life.
- Rolled edges; no burrs or sharp edges
- •Textured chrome latch Standard (matte black optional)
- Stainless steel full length hinges
- •Textured powder coated paint; reduces scuffs and fingerprints, easily cleaned
- 1/4" x 2" slotted mounting holes for easy installation and adjustability