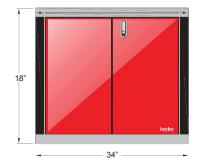

#### **DIMENSIONS:**

18" tall x 14" deep 24" tall x 14" deep 30" tall x 14" deep