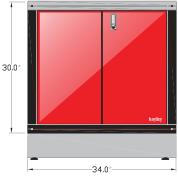

#### **DIMENSIONS:**

30" tall x 28" wide x 24.5" deep 30" tall x 34" wide x 24.5" deep

## SHELF:

1 - Galvanized steel shelf

# **AVAILABLE COLOURS:**

Cabinets are supplied with a textured powder coated black frame & side panels. Cabinet doors are available in six standard colors: black, white, red, orange, royal blue and yellow.

\*Custom colours are avalable (see your local dealer for details).

### FEATURES:

- 100% modular for expandability
- 100% Canadian made
- Doors are double sided for extra strength and durability
- Cabinets are constructed from 16 gauge steel providing: higher strength, greater rigidity, tighter tolerances, and longer life.
- Rolled edges; no burrs or sharp edges
- •Textured chrome latch Standard (matte black optional)
- Stainless steel full length hinges
- •Textured powder coated paint; reduces scuffs and fingerprints, easily cleaned
- 1/4" x 2" slotted mounting holes for easy installation and adjustability