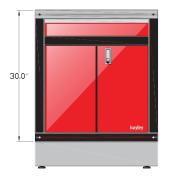

#### **DIMENSIONS:**

30" tall x 28" wide x 24.5" deep 30" tall x 34" wide x 24.5" deep