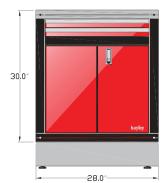

#### **DIMENSIONS:**

30" tall x 28" wide x 24.5" deep 30" tall x 34" wide x 24.5" deep