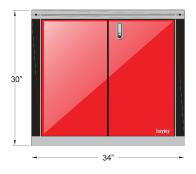

#### **DIMENSIONS:**

30" tall x 28" wide x 24.5" deep 30" tall x 34" wide x 24.5" deep