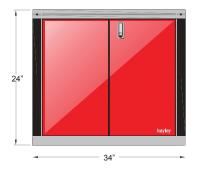

#### **DIMENSIONS:**

18" tall x 14" deep 24" tall x 14" deep 30" tall x 14" deep