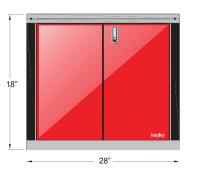

#### **DIMENSIONS:**

18" tall x 14" deep 24" tall x 14" deep 30" tall x 14" deep