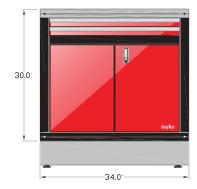

#### **DIMENSIONS:**

30" tall x 28" wide x 24.5" deep 30" tall x 34" wide x 24.5" deep