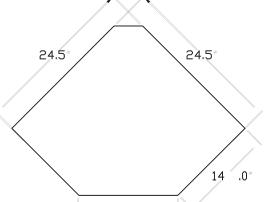

xtured powder coated black frame & side panels. Cabinet doors are available in six standard colors: black, white, red, orange, royal blue and yellow.

\*Custom colours are avalable (see your local dealer for details).



#### FEATURES:

- 100% modular for expandability
- 100% Canadian made
- Doors are double sided for extra strength and durability
- Cabinets are constructed from 16 gauge steel providing: higher strength, greater rigidity, tighter tolerances, and longer life.
- Rolled edges; no burrs or sharp edges
- •Textured chrome latch Standard (matte black optional)
- Stainless steel full length hinges
- •Textured powder coated paint; reduces scuffs and fingerprints, easily cleaned
- 1/4" x 2" slotted mounting holes for easy installation and adjustability

# **CORNER CABINETS**









14.8