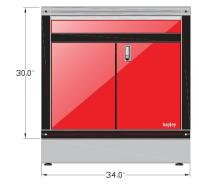

#### **DIMENSIONS:**

30" tall x 28" wide x 24.5" deep 30" tall x 34" wide x 24.5" deep

## SHELF:

1 - Galvanized steel shelf

# **AVAILABLE COLOURS:**

Cabinets are supplied with a textured powder coated black frame & side panels. Cabinet doors are available in six standard colors: black, white, red, orange, royal blue and yellow.

\*Custom colours are avalable (see your local dealer for details).

### FEATURES:

- 100% modular for expandability
- 100% Canadian made
- Doors are double sided for extra strength and durability
- Cabinets are constructed from 16 gauge steel providing: higher strength, greater rigidity, tighter tolerances, and longer life.
- Rolled edges; no burrs or sharp edges
- •Textured chrome latch Standard (matte black optional)
- Stainless steel full length hinges
- •Textured powder coated paint; reduces scuffs and fingerprints, easily cleaned
- 1/4" x 2" slotted mounting holes for easy installation and adjustability