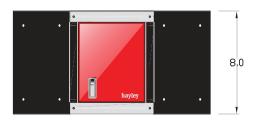

h a textured powder coated black frame & side panels. Cabinet doors are available in six standard colors: black, white, red, orange, royal blue and yellow.

\*Custom colours are avalable (see your local dealer for details).



#### FEATURES:

- 100% modular for expandability
- 100% Canadian made
- Doors are double sided for extra strength and durability
- Cabinets are constructed from 16 gauge steel providing: higher strength, greater rigidity, tighter tolerances, and longer life.
- Rolled edges; no burrs or sharp edges
- •Textured chrome latch Standard (matte black optional)
- Stainless steel full length hinges
- •Textured powder coated paint; reduces scuffs and fingerprints, easily cleaned
- 1/4" x 2" slotted mounting holes for easy installation and adjustability

# **CORNER CABINETS**









14.8