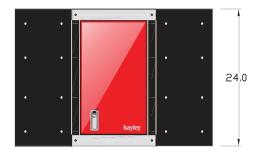

#### **DIMENSIONS:**

30" tall x 28" wide x 24.5" deep 30" tall x 34" wide x 24.5" deep