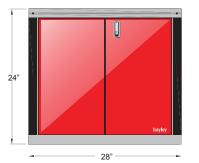

#### **DIMENSIONS:**

18" tall x 14" deep 24" tall x 14" deep 30" tall x 14" deep